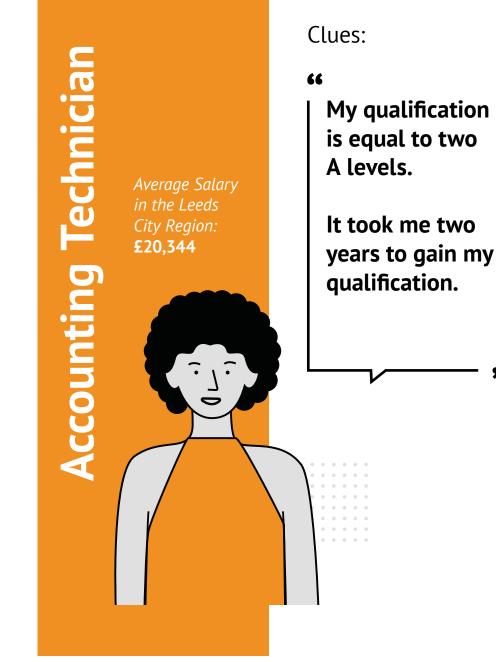

For many roles, there can be different qualification routes taken for the same job, but can you tell which one was taken for each of these characters based on the clues provided?