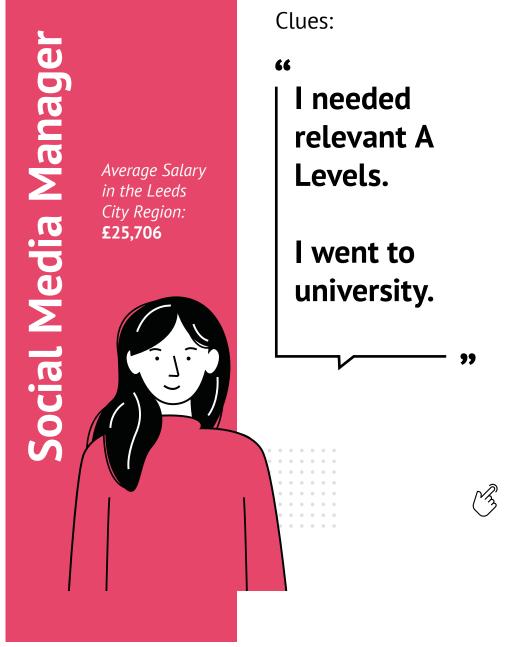

For many roles, there can be different qualification routes taken for the same job, but can you tell which one was taken for each of these characters based on the clues provided?