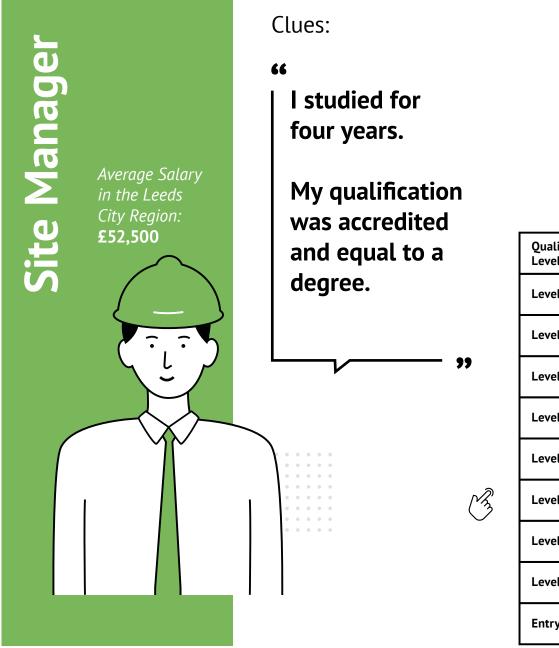

For many roles, there can be different qualification routes taken for the same job, but can you tell which one was taken for each of these characters based on the clues provided?

|                        | 1                                         |                                                                                                                                                                                                                                                                                                                                                                                                                                                                                                                                                                                                                                                                                                                                                                                                                                                                                                                                                                                   |                                                                                                                                                                                                                                                                                                                                                                                                                                                                                                                                                                                                                                                                                                                                                                                                                                                                                                                                                                                   |                                |
|------------------------|-------------------------------------------|-----------------------------------------------------------------------------------------------------------------------------------------------------------------------------------------------------------------------------------------------------------------------------------------------------------------------------------------------------------------------------------------------------------------------------------------------------------------------------------------------------------------------------------------------------------------------------------------------------------------------------------------------------------------------------------------------------------------------------------------------------------------------------------------------------------------------------------------------------------------------------------------------------------------------------------------------------------------------------------|-----------------------------------------------------------------------------------------------------------------------------------------------------------------------------------------------------------------------------------------------------------------------------------------------------------------------------------------------------------------------------------------------------------------------------------------------------------------------------------------------------------------------------------------------------------------------------------------------------------------------------------------------------------------------------------------------------------------------------------------------------------------------------------------------------------------------------------------------------------------------------------------------------------------------------------------------------------------------------------|--------------------------------|
| Qualification<br>Level |                                           |                                                                                                                                                                                                                                                                                                                                                                                                                                                                                                                                                                                                                                                                                                                                                                                                                                                                                                                                                                                   |                                                                                                                                                                                                                                                                                                                                                                                                                                                                                                                                                                                                                                                                                                                                                                                                                                                                                                                                                                                   |                                |
| Level 8                | <b>Doctorate</b><br>(PhD)                 | •       •       •       •       •       •       •       •       •       •       •       •       •       •       •       •       •       •       •       •       •       •       •       •       •       •       •       •       •       •       •       •       •       •       •       •       •       •       •       •       •       •       •       •       •       •       •       •       •       •       •       •       •       •       •       •       •       •       •       •       •       •       •       •       •       •       •       •       •       •       •       •       •       •       •       •       •       •       •       •       •       •       •       •       •       •       •       •       •       •       •       •       •       •       •       •       •       •       •       •       •       •       •       •       •       •       •       •       •       •       •       •       •       •       •       •       •       •       • | 0       0       0       0       0       0       0       0       0       0       0       0       0       0       0       0       0       0       0       0       0       0       0       0       0       0       0       0       0       0       0       0       0       0       0       0       0       0       0       0       0       0       0       0       0       0       0       0       0       0       0       0       0       0       0       0       0       0       0       0       0       0       0       0       0       0       0       0       0       0       0       0       0       0       0       0       0       0       0       0       0       0       0       0       0       0       0       0       0       0       0       0       0       0       0       0       0       0       0       0       0       0       0       0       0       0       0       0       0       0       0       0       0       0       0       0       0       0       0 |                                |
| Level 7                | <b>Masters Degree</b><br>(MA, MSc, MPhil) |                                                                                                                                                                                                                                                                                                                                                                                                                                                                                                                                                                                                                                                                                                                                                                                                                                                                                                                                                                                   |                                                                                                                                                                                                                                                                                                                                                                                                                                                                                                                                                                                                                                                                                                                                                                                                                                                                                                                                                                                   |                                |
| Level 6                |                                           |                                                                                                                                                                                                                                                                                                                                                                                                                                                                                                                                                                                                                                                                                                                                                                                                                                                                                                                                                                                   |                                                                                                                                                                                                                                                                                                                                                                                                                                                                                                                                                                                                                                                                                                                                                                                                                                                                                                                                                                                   | Degree<br>Apprenticeship       |
| Level 5                | <b>Bachelor Degree</b><br>(BA, BSc)       | Foundation                                                                                                                                                                                                                                                                                                                                                                                                                                                                                                                                                                                                                                                                                                                                                                                                                                                                                                                                                                        | Higher National<br>Diploma                                                                                                                                                                                                                                                                                                                                                                                                                                                                                                                                                                                                                                                                                                                                                                                                                                                                                                                                                        | Higher<br>Apprenticeship       |
| Level 4                |                                           | Degree                                                                                                                                                                                                                                                                                                                                                                                                                                                                                                                                                                                                                                                                                                                                                                                                                                                                                                                                                                            | Higher National<br>Certificate                                                                                                                                                                                                                                                                                                                                                                                                                                                                                                                                                                                                                                                                                                                                                                                                                                                                                                                                                    |                                |
| Level 3                | A Level                                   | Level 3<br>Diploma Level 3 Certificate                                                                                                                                                                                                                                                                                                                                                                                                                                                                                                                                                                                                                                                                                                                                                                                                                                                                                                                                            |                                                                                                                                                                                                                                                                                                                                                                                                                                                                                                                                                                                                                                                                                                                                                                                                                                                                                                                                                                                   | Advanced<br>Apprenticeship     |
| Level 2                | <b>GCSE</b><br>(Grades 9 – 4)             | Level 1 & 2 Award / Certificate /<br>Diploma<br>BTEC & Vocational Qualifications                                                                                                                                                                                                                                                                                                                                                                                                                                                                                                                                                                                                                                                                                                                                                                                                                                                                                                  |                                                                                                                                                                                                                                                                                                                                                                                                                                                                                                                                                                                                                                                                                                                                                                                                                                                                                                                                                                                   | Intermediate<br>Apprenticeship |
| Level 1                | <b>GCSE</b><br>(Grades 4 – 1)             |                                                                                                                                                                                                                                                                                                                                                                                                                                                                                                                                                                                                                                                                                                                                                                                                                                                                                                                                                                                   |                                                                                                                                                                                                                                                                                                                                                                                                                                                                                                                                                                                                                                                                                                                                                                                                                                                                                                                                                                                   |                                |
| Entry Level            | Entry Level Courses                       |                                                                                                                                                                                                                                                                                                                                                                                                                                                                                                                                                                                                                                                                                                                                                                                                                                                                                                                                                                                   |                                                                                                                                                                                                                                                                                                                                                                                                                                                                                                                                                                                                                                                                                                                                                                                                                                                                                                                                                                                   |                                |