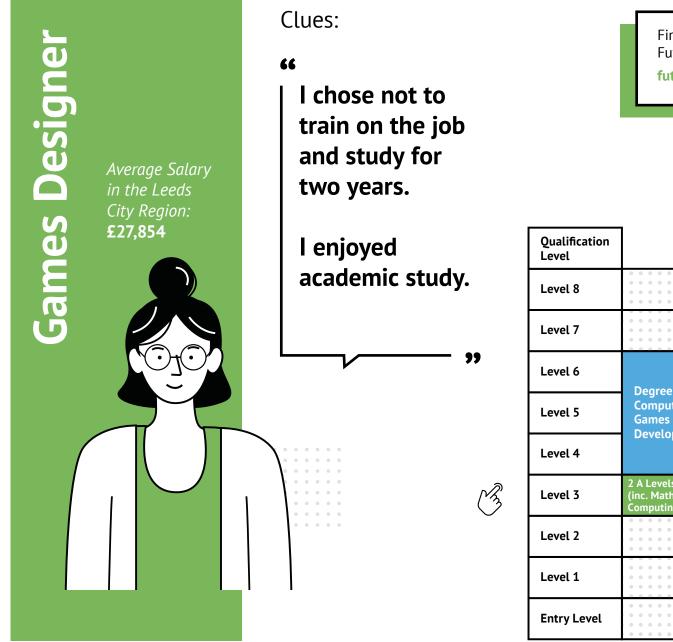

For many roles, there can be different qualification routes taken for the same job, but can you tell which one was taken for each of these characters based on the clues provided?

|                        | 1                                         |                                                                                                                                                                                                                                                                                                                                                                                                                                                                                                                                                                                                                                                                                                                                                                                                                                                                                                                                                                                   |                                                                                                                                                                                                                                                                                                                                                                                                                                                                                                                                                                                                                                                                                                                                                                                                                                                                                                                                                                                   |                                |
|------------------------|-------------------------------------------|-----------------------------------------------------------------------------------------------------------------------------------------------------------------------------------------------------------------------------------------------------------------------------------------------------------------------------------------------------------------------------------------------------------------------------------------------------------------------------------------------------------------------------------------------------------------------------------------------------------------------------------------------------------------------------------------------------------------------------------------------------------------------------------------------------------------------------------------------------------------------------------------------------------------------------------------------------------------------------------|-----------------------------------------------------------------------------------------------------------------------------------------------------------------------------------------------------------------------------------------------------------------------------------------------------------------------------------------------------------------------------------------------------------------------------------------------------------------------------------------------------------------------------------------------------------------------------------------------------------------------------------------------------------------------------------------------------------------------------------------------------------------------------------------------------------------------------------------------------------------------------------------------------------------------------------------------------------------------------------|--------------------------------|
| Qualification<br>Level |                                           |                                                                                                                                                                                                                                                                                                                                                                                                                                                                                                                                                                                                                                                                                                                                                                                                                                                                                                                                                                                   |                                                                                                                                                                                                                                                                                                                                                                                                                                                                                                                                                                                                                                                                                                                                                                                                                                                                                                                                                                                   |                                |
| Level 8                | <b>Doctorate</b><br>(PhD)                 | •       •       •       •       •       •       •       •       •       •       •       •       •       •       •       •       •       •       •       •       •       •       •       •       •       •       •       •       •       •       •       •       •       •       •       •       •       •       •       •       •       •       •       •       •       •       •       •       •       •       •       •       •       •       •       •       •       •       •       •       •       •       •       •       •       •       •       •       •       •       •       •       •       •       •       •       •       •       •       •       •       •       •       •       •       •       •       •       •       •       •       •       •       •       •       •       •       •       •       •       •       •       •       •       •       •       •       •       •       •       •       •       •       •       •       •       •       •       • | 0       0       0       0       0       0       0       0       0       0       0       0       0       0       0       0       0       0       0       0       0       0       0       0       0       0       0       0       0       0       0       0       0       0       0       0       0       0       0       0       0       0       0       0       0       0       0       0       0       0       0       0       0       0       0       0       0       0       0       0       0       0       0       0       0       0       0       0       0       0       0       0       0       0       0       0       0       0       0       0       0       0       0       0       0       0       0       0       0       0       0       0       0       0       0       0       0       0       0       0       0       0       0       0       0       0       0       0       0       0       0       0       0       0       0       0       0       0       0 |                                |
| Level 7                | <b>Masters Degree</b><br>(MA, MSc, MPhil) |                                                                                                                                                                                                                                                                                                                                                                                                                                                                                                                                                                                                                                                                                                                                                                                                                                                                                                                                                                                   |                                                                                                                                                                                                                                                                                                                                                                                                                                                                                                                                                                                                                                                                                                                                                                                                                                                                                                                                                                                   |                                |
| Level 6                |                                           |                                                                                                                                                                                                                                                                                                                                                                                                                                                                                                                                                                                                                                                                                                                                                                                                                                                                                                                                                                                   |                                                                                                                                                                                                                                                                                                                                                                                                                                                                                                                                                                                                                                                                                                                                                                                                                                                                                                                                                                                   | Degree<br>Apprenticeship       |
| Level 5                | <b>Bachelor Degree</b><br>(BA, BSc)       | Foundation                                                                                                                                                                                                                                                                                                                                                                                                                                                                                                                                                                                                                                                                                                                                                                                                                                                                                                                                                                        | Higher National<br>Diploma                                                                                                                                                                                                                                                                                                                                                                                                                                                                                                                                                                                                                                                                                                                                                                                                                                                                                                                                                        | Higher<br>Apprenticeship       |
| Level 4                |                                           | Degree                                                                                                                                                                                                                                                                                                                                                                                                                                                                                                                                                                                                                                                                                                                                                                                                                                                                                                                                                                            | Higher National<br>Certificate                                                                                                                                                                                                                                                                                                                                                                                                                                                                                                                                                                                                                                                                                                                                                                                                                                                                                                                                                    |                                |
| Level 3                | A Level                                   | Level 3<br>Diploma Level 3 Certificate                                                                                                                                                                                                                                                                                                                                                                                                                                                                                                                                                                                                                                                                                                                                                                                                                                                                                                                                            |                                                                                                                                                                                                                                                                                                                                                                                                                                                                                                                                                                                                                                                                                                                                                                                                                                                                                                                                                                                   | Advanced<br>Apprenticeship     |
| Level 2                | <b>GCSE</b><br>(Grades 9 – 4)             | Level 1 & 2 Award / Certificate /<br>Diploma<br>BTEC & Vocational Qualifications                                                                                                                                                                                                                                                                                                                                                                                                                                                                                                                                                                                                                                                                                                                                                                                                                                                                                                  |                                                                                                                                                                                                                                                                                                                                                                                                                                                                                                                                                                                                                                                                                                                                                                                                                                                                                                                                                                                   | Intermediate<br>Apprenticeship |
| Level 1                | <b>GCSE</b><br>(Grades 4 – 1)             |                                                                                                                                                                                                                                                                                                                                                                                                                                                                                                                                                                                                                                                                                                                                                                                                                                                                                                                                                                                   |                                                                                                                                                                                                                                                                                                                                                                                                                                                                                                                                                                                                                                                                                                                                                                                                                                                                                                                                                                                   |                                |
| Entry Level            | Entry Level Courses                       |                                                                                                                                                                                                                                                                                                                                                                                                                                                                                                                                                                                                                                                                                                                                                                                                                                                                                                                                                                                   |                                                                                                                                                                                                                                                                                                                                                                                                                                                                                                                                                                                                                                                                                                                                                                                                                                                                                                                                                                                   |                                |