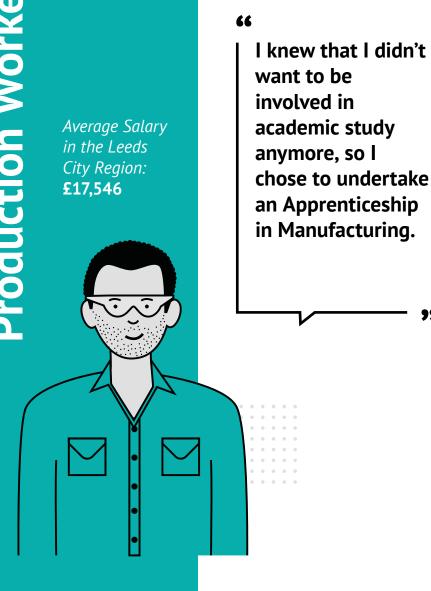

#### 66

After my GCSEs I knew I wanted to get straight into employment. I chose to train through an apprenticeship because I was bored of being in the classroom and I wanted to earn money while I trained.