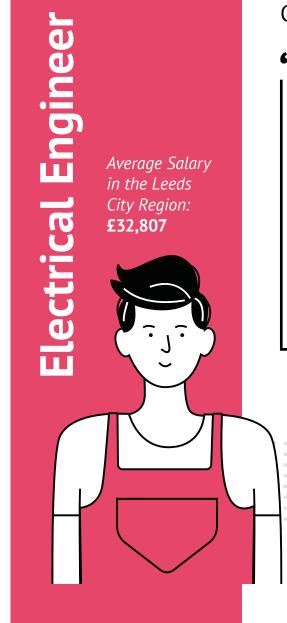

#### 66

I spent two years training and a further two years training on the job full time to qualify.

I had to find an employer to take me on.

99

Qualification

Find out more about Engineering in our region on FutureGoals futuregoals.co.uk/be-inspired/working-in-the-manufacturing-sector/

nationalcareers.service.gov.uk/job-profiles/electrical-engineer

M

Average Salary in the Leeds City Region: **£32,807** 