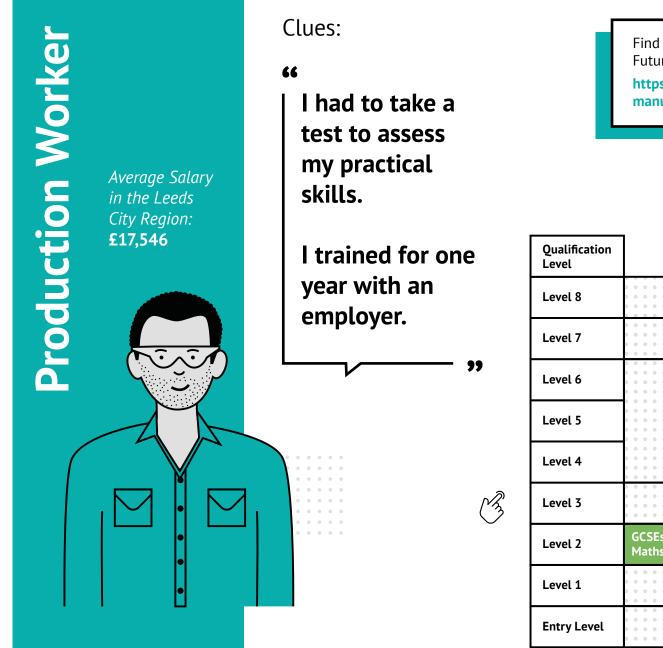

For many roles, there can be different qualification routes taken for the same job, but can you tell which one was taken for each of these characters based on the clues provided?

#### 66

I spent two years training and a further two years training on the job full time to qualify.

I had to find an employer to take me on.

99

Qualification

Find out more about Engineering in our region on FutureGoals futuregoals.co.uk/be-inspired/working-in-the-manufacturing-sector/

#### *Click on one of the highlighted qualifications* that you think they are referring to.

| Level       |                                                                                                                                                                                                                                                                                                                                                                                                                                                                                                                                                                                                                                                                                                                                                                                                                                                                                                                                                                                   |
|-------------|-----------------------------------------------------------------------------------------------------------------------------------------------------------------------------------------------------------------------------------------------------------------------------------------------------------------------------------------------------------------------------------------------------------------------------------------------------------------------------------------------------------------------------------------------------------------------------------------------------------------------------------------------------------------------------------------------------------------------------------------------------------------------------------------------------------------------------------------------------------------------------------------------------------------------------------------------------------------------------------|
| Level 8     |                                                                                                                                                                                                                                                                                                                                                                                                                                                                                                                                                                                                                                                                                                                                                                                                                                                                                                                                                                                   |
| Level 7     |                                                                                                                                                                                                                                                                                                                                                                                                                                                                                                                                                                                                                                                                                                                                                                                                                                                                                                                                                                                   |
| Level 6     |                                                                                                                                                                                                                                                                                                                                                                                                                                                                                                                                                                                                                                                                                                                                                                                                                                                                                                                                                                                   |
| Level 5     | 0       0       0       0       0       0       0       0       0       0       0       0       0       0       0       0       0       0       0       0       0       0       0       0       0       0       0       0       0       0       0       0       0       0       0       0       0       0       0       0       0       0       0       0       0       0       0       0       0       0       0       0       0       0       0       0       0       0       0       0       0       0       0       0       0       0       0       0       0       0       0       0       0       0       0       0       0       0       0       0       0       0       0       0       0       0       0       0       0       0       0       0       0       0       0       0       0       0       0       0       0       0       0       0       0       0       0       0       0       0       0       0       0       0       0       0       0       0       0 |
| Level 4     |                                                                                                                                                                                                                                                                                                                                                                                                                                                                                                                                                                                                                                                                                                                                                                                                                                                                                                                                                                                   |
| Level 3     | Level 3 Diploma       Advanced         in Electrotechnical       Apprenticeship in         Services       Electrical Installations                                                                                                                                                                                                                                                                                                                                                                                                                                                                                                                                                                                                                                                                                                                                                                                                                                                |
| Level 2     | GCSE Maths<br>and English                                                                                                                                                                                                                                                                                                                                                                                                                                                                                                                                                                                                                                                                                                                                                                                                                                                                                                                                                         |
| Level 1     |                                                                                                                                                                                                                                                                                                                                                                                                                                                                                                                                                                                                                                                                                                                                                                                                                                                                                                                                                                                   |
| Entry Level |                                                                                                                                                                                                                                                                                                                                                                                                                                                                                                                                                                                                                                                                                                                                                                                                                                                                                                                                                                                   |